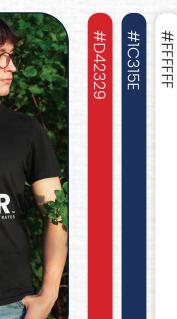

# BRAND GUIDELINE

Swipe Right

















#### **LOGO RATIONALE**

7 + 7 = 7 GFR

#### The Logo

The GFR logo is a powerful visual identity designed to represent the brand's core strengths—speed, direction, and global logistics expertise. Each element of the logo has been carefully considered to align with the company's values and industry presence.



## **TYPOGRAPHY**

#### PRIMARY FONT



#### **MONTSERRAT**

BOLD SEMIBOLD MEDIUM

FONT 1 FONT 2 FONT 3

MONTSERRAT BOLD MONTSERRAT SEMIBOLD

MONTSERRAT MEDIUM



#### SECONDARY FONT



RUBIK

BOLD SEMIBOLD MEDIUM

FONT 1

RUBIK BOLD FONT 2

RUBIK SEMIBOLD FONT 3

RUBIK MEDIUM

## **COLOR PALETTE**

#D42329

#FFFFFF

#1C315E

## SOCIAL MEDIA BRANDING





#### LOGO CLEARSPACE

The area that surrounds the logo known as "clear space" is as important as the logo itself



PLE